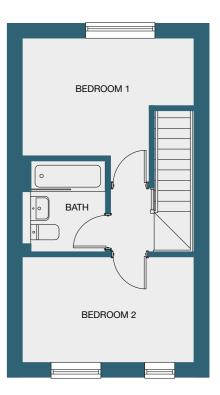

## **The Gawsworth**

2 bedroom house

Total internal area: 58.8sqm ~ 632sqft

Plots 46, 47, 48, 49, 50, 143, 144\* and 145

## First floor

| x | 3.99m | 16'2" | x | 13′1″ |
|---|-------|-------|---|-------|
| x | 1.70m | 8'0"  | x | 5'6"  |
| х | 2.74m | 13′1″ | х | 8'11" |
| х | 2.43m | 13′1″ | х | 7'11″ |
|   |       |       |   |       |