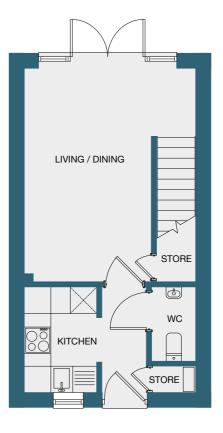

## **The Gawsworth**

2 bedroom house

Total internal area: 58.8sqm ~ 632sqft

Plots 46, 47, 48, 49, 50, 143, 144\* and 145

### Ground floor

| Living/Dining | 4.93m | х |
|---------------|-------|---|
| Kitchen       | 2.46m | Х |
| Bedroom 1     | 4.00m | Х |
| Bedroom 2     | 4.00m | х |
|               |       |   |

\*Indicates that this plot is handed. Whilst every effort has been made to ensure that this information is correct, it is intended as a guide only. No responsibility or liability will be accepted by Clarion in relation to the information provided and this does not constitute or form any part of a contract of sale. Purchasers should satisfy themselves with regard to the accuracy of the information. All dimensions are approximate and to the widest point. Given that each home has a unique layout, please check the actual plot or ask the sales team for further details. Clarion and associated companies reserve the right to amend the home layouts, specification or materials. All details correct as above at time of going to print. June 2020.