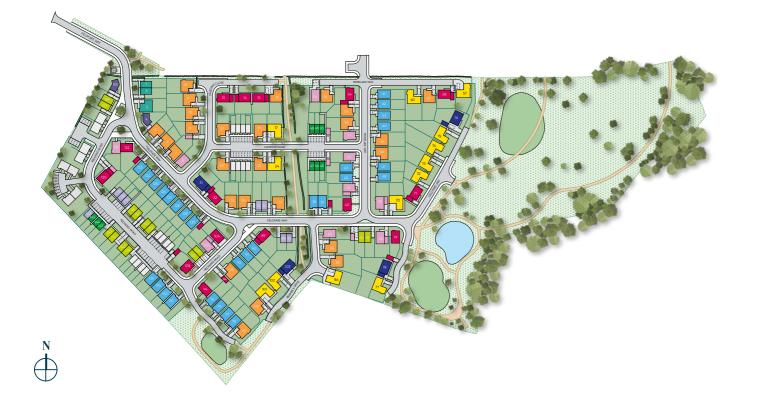

The Gawsworth is a traditional 2 bedroom family home, designed with modern lifestyles in mind, providing plenty of space and finished to a superb standard.



# Site plan



Show homes and marketing suite



# **Specification**

### Kitchen

- Stylish kitchen doors and worktops •
- One & a half bowl sink with mixer tap •
- Integrated Zanussi appliances included fan assisted • oven, 4 ring hob and extractor, fridge freezer, washing machine
- Feature under-cupboard lighting •

### Bathroom

- Thermostatically controlled shower over bath
- Villeroy & Boch white sanitaryware with chrome fittings
- Trojan white bath
- Shaver point •
- Porcelanosa ceramic wall and floor tiles\* •

### External

- Turf to rear garden •
- Fencing to rear garden •
- External lights to front and rear •

### General

- PVCu double-glazed windows with locking handles
- Oak veneered doors with chrome door furniture
- Gas central heating with thermostatically controlled radiators
- Recessed downlighters to hall, kitchen,