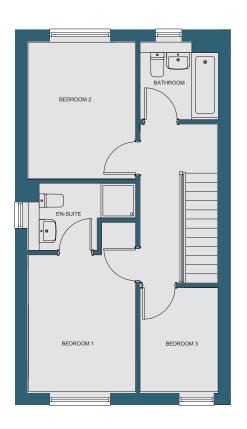

## 3 bedroom house

Ground floor

First floor

| Living          | 4.86m | Х | 2.99m | 15.9ft | Х | 9.8ft  |
|-----------------|-------|---|-------|--------|---|--------|
| Kitchen/ Dining | 4.92m | х | 2.90m | 16.1ft | Х | 9.5ft  |
| Bedroom 1       | 3.62m | Х | 2.84m | 11.8ft | Х | 9.3ft  |
| Bedroom 2       | 3.60m | Х | 2.84m | 11.8ft | Х | 9.32ft |
| Bedroom 3       | 2.74m | Х | 2.07m | 9ft    | Х | 6.8ft  |