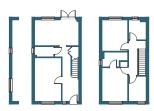

# **The Moreton**

## 3 bedroom house

Ground floor

First floor

| Living          | 4.86m | Х | 2.99m | 15.9ft | Х | 9.8ft  |
|-----------------|-------|---|-------|--------|---|--------|
| Kitchen/ Dining | 4.92m | х | 2.90m | 16.1ft | Х | 9.5ft  |
| Bedroom 1       | 3.62m | Х | 2.84m | 11.8ft | Х | 9.3ft  |
| Bedroom 2       | 3.60m | Х | 2.84m | 11.8ft | Х | 9.32ft |
| Bedroom 3       | 2.74m | Х | 2.07m | 9ft    | Х | 6.8ft  |