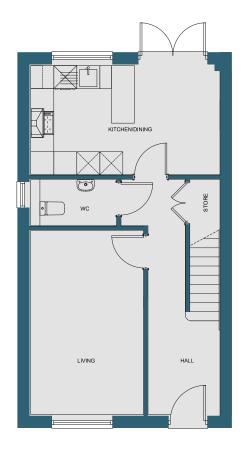

## 3 bedroom house

Ground floor

First floor

| Living          | 4.86m | Х | 2.99m | 15.9ft | Х | 9.8ft  |
|-----------------|-------|---|-------|--------|---|--------|
| Kitchen/ Dining | 4.92m | х | 2.90m | 16.1ft | Х | 9.5ft  |
| Bedroom 1       | 3.62m | Х | 2.84m | 11.8ft | Х | 9.3ft  |
| Bedroom 2       | 3.60m | Х | 2.84m | 11.8ft | Х | 9.32ft |
| Bedroom 3       | 2.74m | Х | 2.07m | 9ft    | Х | 6.8ft  |